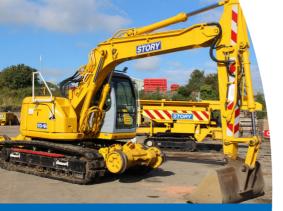

## Kobelco SK135 (Type 9A)

TRACKED RRV EXCAVATOR

## **SPECIFICATION**

| Overall weight                        | 23t     |
|---------------------------------------|---------|
| Height                                | 3200mm  |
| Width                                 | 2520mm  |
| Operating mode                        |         |
| Tailswing gauge exceedence            | 145mm   |
| Maximum underside height of tailswing | 1325mm  |
| Max travel speed on rail              | 16km/h  |
| Towing Capacity                       | n/a     |
| Max CANT working                      | 150mm   |
| Max CANT travelling                   | 200mm   |
| Max CANT on/off tracking              | 150mm   |
| Max Gradient                          | 1 in 25 |
| Work under Live OLE                   | N/A     |
| Work ALO                              | N/A     |