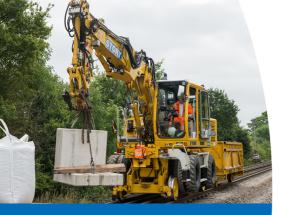

## Liebherr Offset Boom High Rail (Type 9B)

WHEELED RRV EXCAVATOR

- Multi purpose RRV suitable for use with all attachments
- Towing capacity of 96t
- Suitable to carry out parallel drainage
- Two person cabs