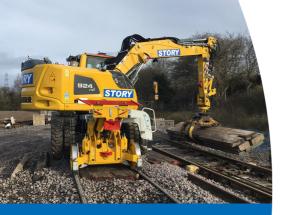

## Liebherr 924 High Rail (Type 9B)

WHEELED RRV EXCAVATOR

- Multi purpose RRV suitable for use with all attachments
- Compatible with Rhino Horn
- Two person cabs
- Offset boom capability capable of parallel drainage to track