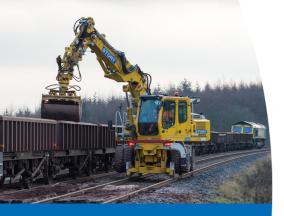

## Liebherr A900 High Rail

WHEELED RRV EXCAVATOR

- Multi purpose RRV suitable for use with all attachment
- Compatible with Rhino horn (confirm on selection)
- Two person cabs