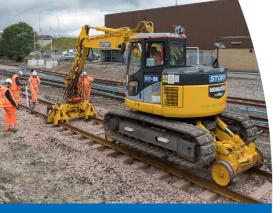

## Komatsu PC138 (Type 9A)

TRACKED RRV EXCAVATOR

## SPECIFICATION

| Overall weight                        | 16-24t  |
|---------------------------------------|---------|
| Height                                | 3350mm  |
| Width                                 | 2500mm  |
| Operating mode                        |         |
| Max lifting capacity                  | 6.8m    |
| Tailswing gauge exceedence            | 250mm   |
| Maximum underside height of tailswing | 1180mm  |
| Max travel speed on rail              | 20km/h  |
| Towing Capacity                       | n/a     |
| Max CANT working                      | 150mm   |
| Max CANT travelling                   | 200mm   |
| Max CANT on/off tracking              | 150mm   |
| Max Gradient                          | 1 in 25 |
| Work under Live OLE                   | request |
| Work ALO                              | request |

- Heavy lift variants can be used with hydraulic sleeper spacer
- Predominantly used in the dig for excavating