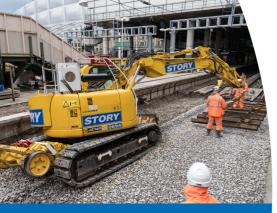

## JCB JZ140 (Type 9A)

TRACKED RRV EXCAVATOR

- Used in the dig for excavating
- Suitable for use with the with the hydraulic sleeper spacer
- · Can be used with most attachments
- 40t towing capacity