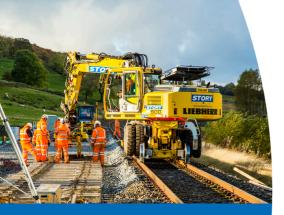

## Liebherr A900 1384 High Rail

WHEELED RRV EXCAVATOR

## **SPECIFICATION**

| Overall weight                        | 26.5t   |
|---------------------------------------|---------|
| Height                                | 3290mm  |
| Width                                 | 2500mm  |
| Operating mode                        |         |
| Tailswing gauge exceedence            | 750mm   |
| Maximum underside height of tailswing | 1426mm  |
| Max travel speed on rail              | 20km/h  |
| Towing Capacity level rail            | 96t     |
| Towing Capacity on a gradient         | 56t     |
| Max CANT working                      | 150mm   |
| Max CANT travelling                   | 200mm   |
| Max CANT on/off tracking              | 150mm   |
| Max Gradient                          | 1 in 25 |
| Work under Live OLE                   | YES     |
| Work ALO                              | YES     |